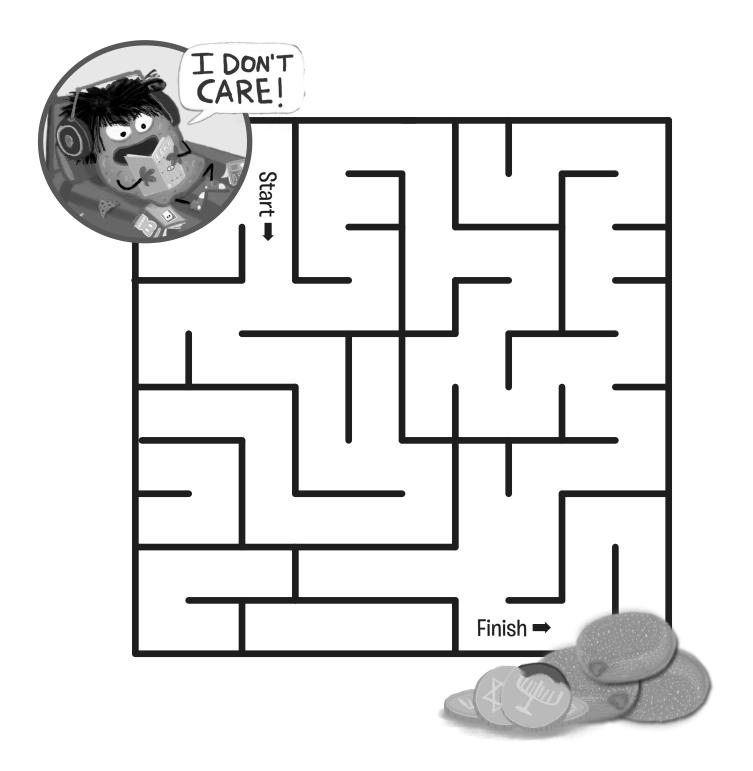

#### MAZE

Lucy's older brother, Lex, doesn't care about anything, but he does have a fondness for chocolate gelt and sufganiyot. Can you lead him through the maze so that he can eat them?